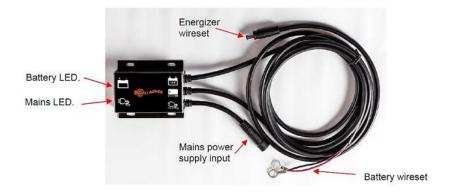

### Key benefits

Easy to install – the device is compatible with MB iSeries and MB/MBS energizers and only requires 3 points of connection.

LED indication – The two LEDs on the battery back-up charger indicate whether the energizer system is running of mains or battery.

#### **Product Features**

Connection

When connected to the system, both mains and battery LED will be illuminated green indicating both power sources are connected. In the event of mains failure, the mains LED will turn off and only the battery LED will remain on indicating the system is operating on battery.