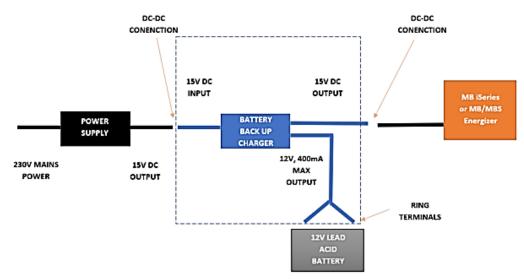

not avoid their fence system to stop performing.

### Key benefits

Easy to install – the device is compatible with MB iSeries and MB/MBS energizers and only requires 3 points of connection.

LED indication – The two LEDs on the battery back-up charger indicate whether the energizer system is running of mains or battery.

Gallagher Reliability: Extensive testing and industry leading manufacturing processes provide exceptional reliability under harsh farm conditions.

#### **Product Features**

Connection



When connected to the system, both mains and battery LED will be illuminated green indicating both power sources are connected. In the event of mains failure, the mains LED will turn off and only the battery LED will remain on indicating the system is operating on battery.

## Diagram



# **Product Details**



| Product Description:    |
|-------------------------|
| Maximum Output current: |
| DC Input:               |
| GE Part Number:         |
| Barcode (EAN):          |
| Weight (kg):            |
| Packaging dimensions:   |
| Shipper Quantity:       |
| Warranty Period:        |
|                         |

MB battery backup charger 400mA 15V DC 582108 9414701582108 0.4kg 55x200x210mm 1 pc. 2 Years

### Content box

1x 12V Battery Back-up unit 1x 230V Power Supply

- 1x Manual
- 1x Battery clips (plus en min)
- 1x Power cord EU (type C, E & F)
- 1x Power cord UK (type G)
- 1x Power cord USA (type A)