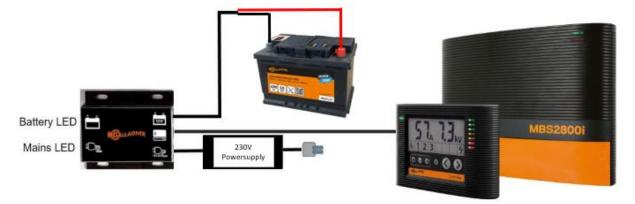

#### **Product Features**

Connection

When connected to the system, both mains and battery LED will be illuminated green indicating both power sources are connected. In the event of mains failure, the mains LED will turn off and only the battery LED will remain on indicating the system is operating on battery.